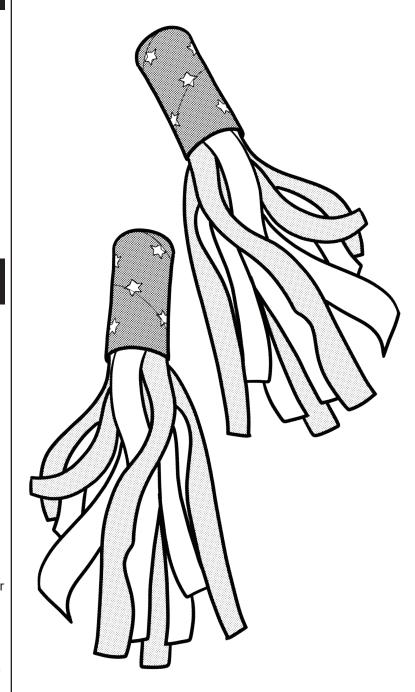

## Patriotic TP Blowers

## What you will need

- □ Empty Toilet Paper Tubes
- □ Crepe Paper Streamers in Red and White colors
- □ Blue & White Acrylic Paint
- □ Paint Brushes
- □ Glue

## Let's Get Creative!

- Paint the outside of the toilet paper tube in Blue color.
- Stick star stickers over the outside of the tubes.

  \*If no stickers available, use the White paint to decorate the tube.
- Cut pieces of streamers about 12 inches long. You will need 3 Red and 3 White pieces for each blower.
- Put a little line of glue on the top edge of a Red streamer and stick it to the inside edge of the tube.
- Put a little line of glue on the top edge of a White streamer and stick it to the inside edge of the tube but overlap it about halfway on the Red one. Continue with this pattern until you have all the streamers glued on.
- With your scissors, cut the strips up the center lengthwise until you get to the edge of the tube. Your 6 streamers should now look like 12 thinner pieces.
- Hold the tube a little bit away from your mouth and blow, the streamers will blow out like a blower.